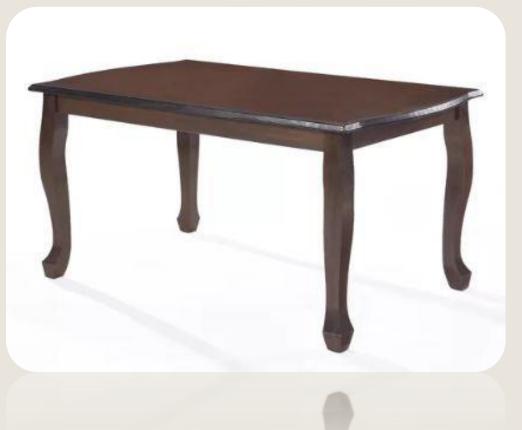

d, 84000

Muar, Johor, Malaysia

Factory: No 15, Jalan Perindustrian 3, Taman Perindustrian Pt. Bakar, 84010 Muar, Johor, Malaysia.





#### Audit Company Name & Logo:



Sedex Company Reference ZC: 405743557

Sedex Site Reference ZS: 406271854

A SMETA audit was conducted which included some or all of Labour Standards, Health & Safety, Environment and Business Ethics. The SMETA Best Practice Version 6.0 April 2017 was applied. The scope of workers included all types at the site e.g. direct employees, agency workers, workers employed by service providers and workers provided by other contractors. Any deviations from the SMETA Methodology are stated (with reasons for deviation) in the SMETA Declaration.

## Cos-Boston Dining Set (1+4+1)



#### Cos-Boston Chair

#### Cos-Boston Table









# Cos-Brenda Dining Set (1+4)



#### Cos-Brenda Table

#### Cos-Brenda Chair





< Round table design with modern chair>

### Cos-Betty Dining Set (1+4+1)



Cos-Bryan
Dining Set
(1+4+1)





Cos-Benson
Dining Set
(1+6)