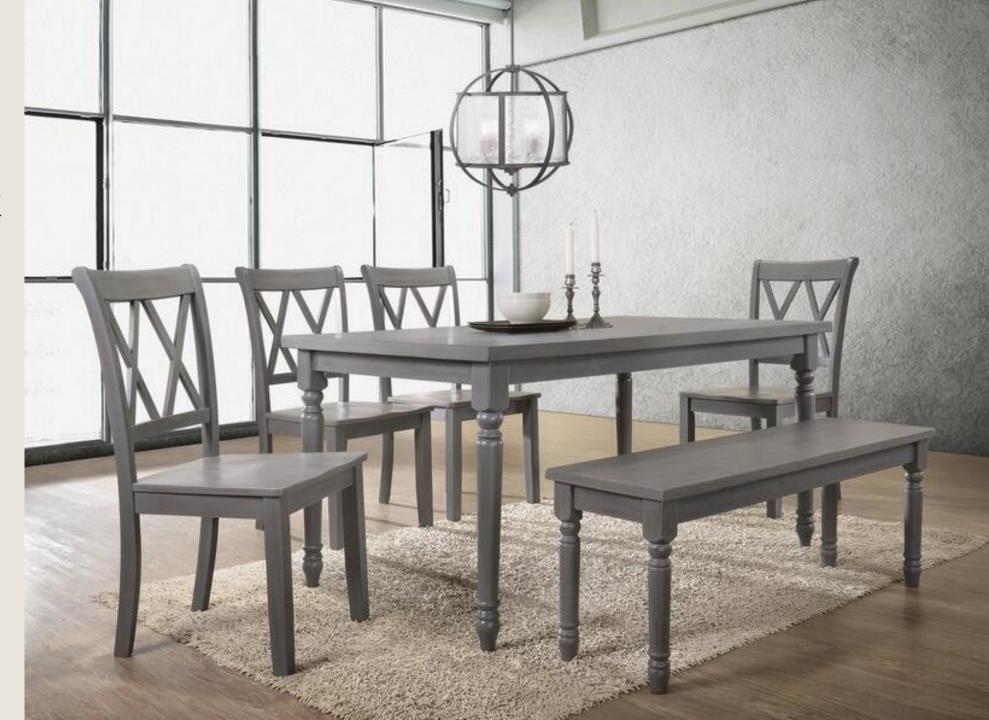

# Cos-Brenda Dining Set (1+4)

#### Cos-Brenda Table

#### Cos-Brenda Chair

< Round table design with modern chair>