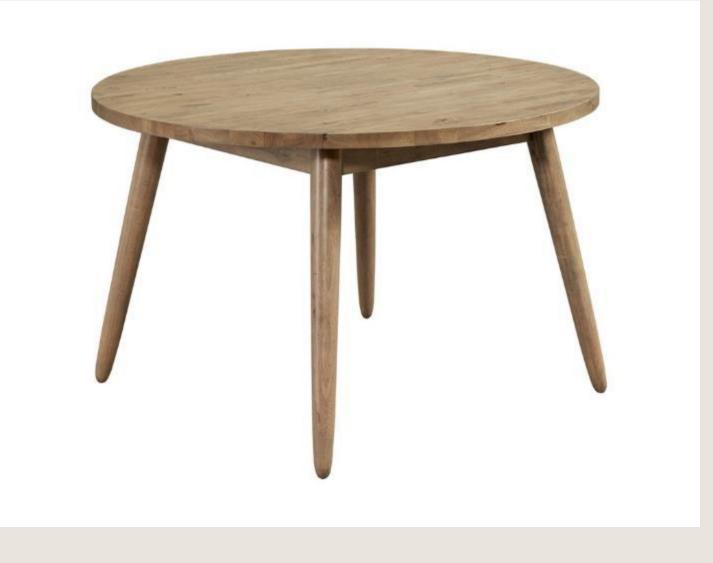

strian Pt. Bakar, 84010 Muar, Johor, Malaysia.





#### Audit Company Name & Logo:



Sedex Company Reference ZC: 405743557

Sedex Site Reference ZS: 406271854

A SMETA audit was conducted which included some or all of Labour Standards, Health & Safety, Environment and Business Ethics. The SMETA Best Practice Version 6.0 April 2017 was applied. The scope of workers included all types at the site e.g. direct employees, agency workers, workers employed by service providers and workers provided by other contractors. Any deviations from the SMETA Methodology are stated (with reasons for deviation) in the SMETA Declaration.

## Cos-Boston Dining Set (1+4+1)



#### Cos-Boston Chair

#### Cos-Boston Table









# Cos-Brenda Dining Set (1+4)



#### Cos-Brenda Table

#### Cos-Brenda Chair





< Round table design with modern chair>

### Cos-Betty Dining Set (1+4+1)



Cos-Bryan
Dining Set
(1+4+1)





Cos-Benson
Dining Set
(1+6)