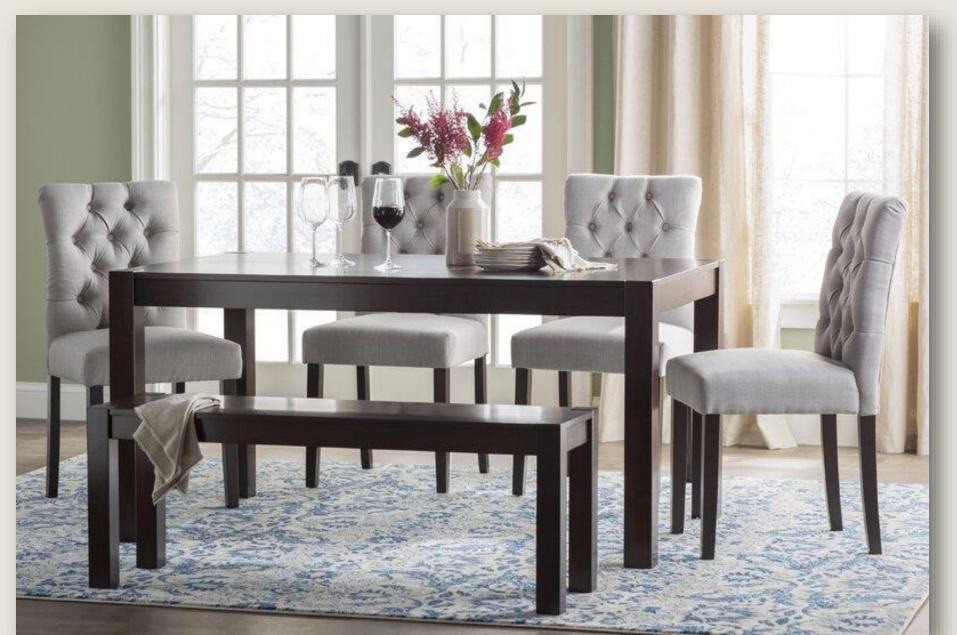

Logo:



Sedex Company Reference ZC: 405743557

Sedex Site Reference ZS: 406271854

A SMETA audit was conducted which included some or all of Labour Standards, Health & Safety, Environment and Business Ethics. The SMETA Best Practice Version 6.0 April 2017 was applied. The scope of workers included all types at the site e.g. direct employees, agency workers, workers employed by service providers and workers provided by other contractors. Any deviations from the SMETA Methodology are stated (with reasons for deviation) in the SMETA Declaration.

## Cos-Boston Dining Set (1+4+1)



#### Cos-Boston Chair

#### Cos-Boston Table









# Cos-Brenda Dining Set (1+4)



#### Cos-Brenda Table

#### Cos-Brenda Chair





< Round table design with modern chair>

### Cos-Betty Dining Set (1+4+1)



Cos-Bryan
Dining Set
(1+4+1)





Cos-Benson
Dining Set
(1+6)