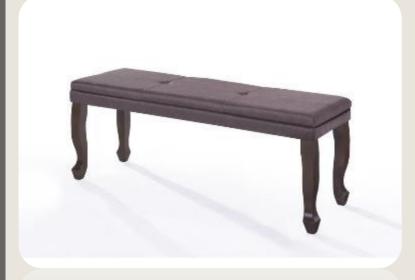

### Cos-Betty Dining Set (1+4+1)

Cos-Bryan
Dining Set
(1+4+1)

Cos-Benson
Dining Set
(1+6)