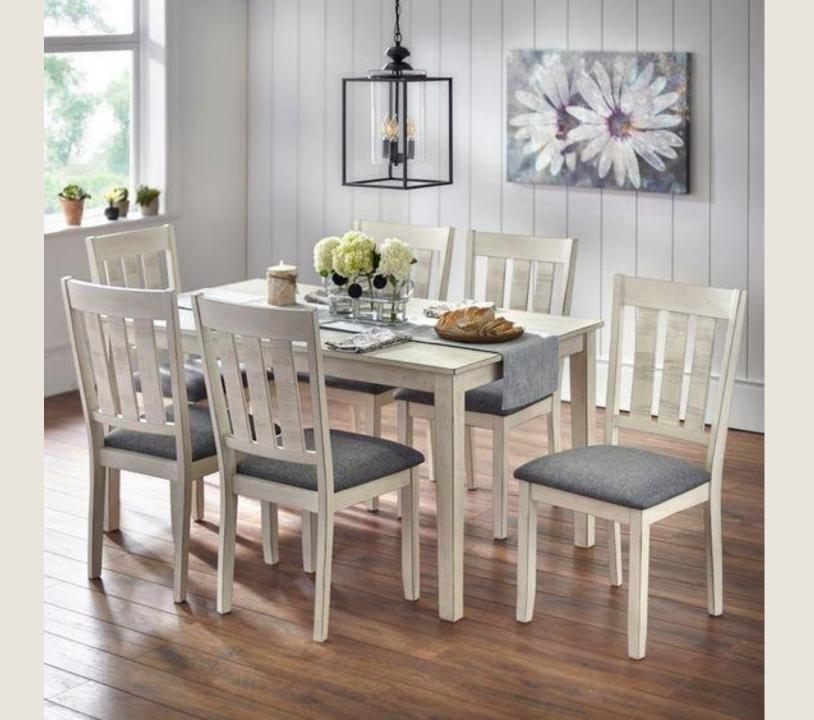

### Cos-Betty Dining Set (1+4+1)

Cos-Bryan
Dining Set
(1+4+1)

Cos-Benson
Dining Set
(1+6)