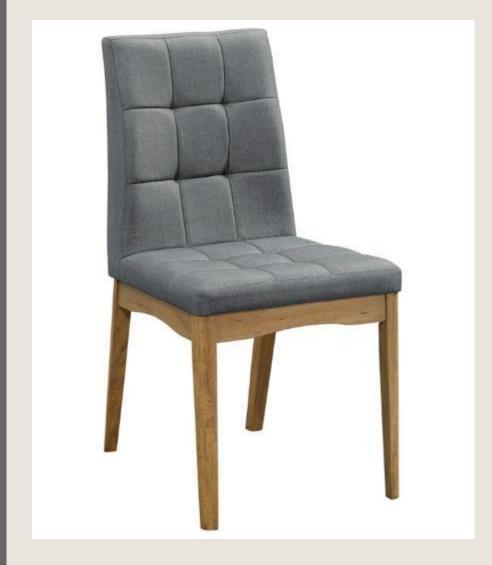

dustrian Pt. Bakar, 84010 Muar, Johor, Malaysia.





#### Audit Company Name & Logo:



Sedex Company Reference ZC: 405743557

Sedex Site Reference ZS: 406271854

A SMETA audit was conducted which included some or all of Labour Standards, Health & Safety, Environment and Business Ethics. The SMETA Best Practice Version 6.0 April 2017 was applied. The scope of workers included all types at the site e.g. direct employees, agency workers, workers employed by service providers and workers provided by other contractors. Any deviations from the SMETA Methodology are stated (with reasons for deviation) in the SMETA Declaration.

## Cos-Boston Dining Set (1+4+1)



#### Cos-Boston Chair

#### Cos-Boston Table









# Cos-Brenda Dining Set (1+4)



#### Cos-Brenda Table

#### Cos-Brenda Chair





< Round table design with modern chair>

### Cos-Betty Dining Set (1+4+1)



Cos-Bryan
Dining Set
(1+4+1)





Cos-Benson
Dining Set
(1+6)