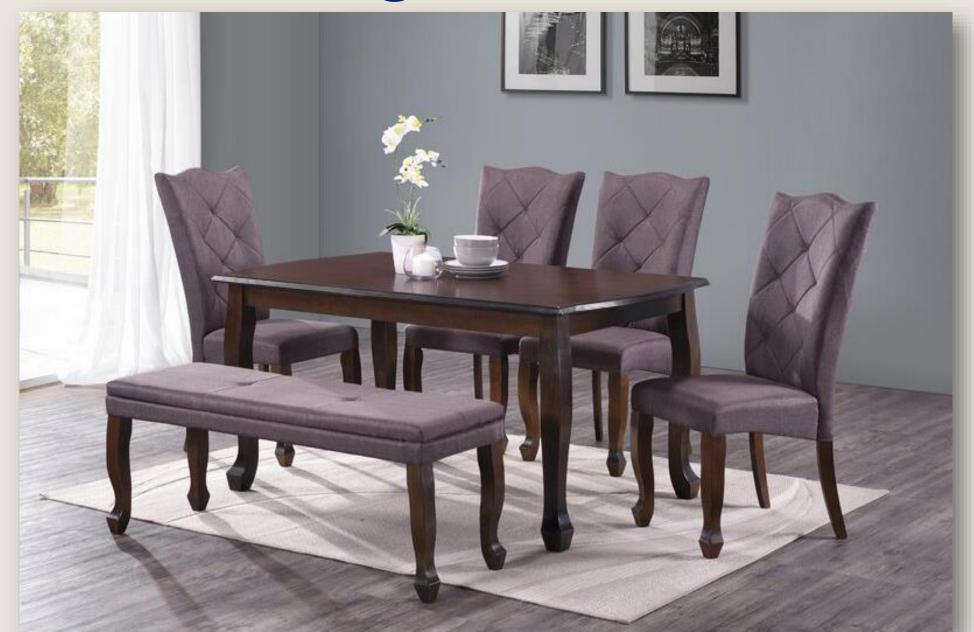

### Cos-Betty Dining Set (1+4+1)

Cos-Bryan
Dining Set
(1+4+1)

Cos-Benson
Dining Set
(1+6)